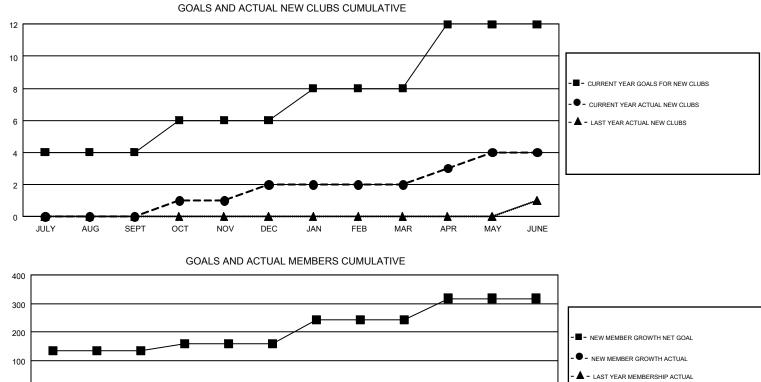

## GMT CA 1

|                       | Club          | S         |               | Members               |                                                                |                                                              |                                                    |  |
|-----------------------|---------------|-----------|---------------|-----------------------|----------------------------------------------------------------|--------------------------------------------------------------|----------------------------------------------------|--|
| RESULTS FOR 2016-2017 |               |           |               | RESULTS FOR 2016-2017 |                                                                |                                                              |                                                    |  |
| QUARTER               | NEW CLUB GOAL | NEW CLUBS | DROPPED CLUBS | QUARTER               | NEW MEMBER GROWTH<br>NET GOAL (not reinstated<br>or transfers) | NEW MEMBER<br>GROWTH ACTUAL (not<br>reinstated or transfers) | DROPPED<br>MEMBERS ACTUAL<br>(including transfers) |  |
| JULY/AUG/SEPT         | 4             | 0         | 0             | JULY/AUG/SEPT         | 134                                                            | 127                                                          | 201                                                |  |
| OCT/NOV/DEC           | 2             | 2         | 1             | OCT/NOV/DEC           | 26                                                             | 207                                                          | 248                                                |  |
| JAN/FEB/MAR           | 2             | 0         | 2             | JAN/FEB/MAR           | 83                                                             | 156                                                          | 171                                                |  |
| APR/MAY/JUNE          | 4             | 2         | 1             | APR/MAY/JUNE          | 75                                                             | 285                                                          | 208                                                |  |