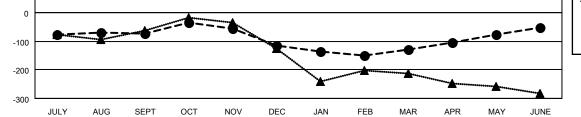

## GMT CA 1

|                       | Club          | S         |               | Members               |                                                                |                                                              |                                                    |  |
|-----------------------|---------------|-----------|---------------|-----------------------|----------------------------------------------------------------|--------------------------------------------------------------|----------------------------------------------------|--|
| RESULTS FOR 2016-2017 |               |           |               | RESULTS FOR 2016-2017 |                                                                |                                                              |                                                    |  |
| QUARTER               | NEW CLUB GOAL | NEW CLUBS | DROPPED CLUBS | QUARTER               | NEW MEMBER GROWTH<br>NET GOAL (not reinstated<br>or transfers) | NEW MEMBER<br>GROWTH ACTUAL (not<br>reinstated or transfers) | DROPPED<br>MEMBERS ACTUAL<br>(including transfers) |  |
| JULY/AUG/SEPT         | 4             | 0         | 0             | JULY/AUG/SEPT         | 134                                                            | 127                                                          | 201                                                |  |
| OCT/NOV/DEC           | 2             | 2         | 1             | OCT/NOV/DEC           | 26                                                             | 207                                                          | 248                                                |  |
| JAN/FEB/MAR           | 2             | 0         | 2             | JAN/FEB/MAR           | 83                                                             | 156                                                          | 171                                                |  |
| APR/MAY/JUNE          | 4             | 2         | 1             | APR/MAY/JUNE          | 75                                                             | 285                                                          | 208                                                |  |